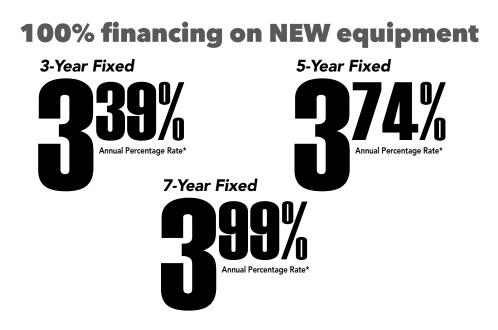

## equipment? We can help!

The Middlefield Banking Company is offering you great financing on new or used equipment now during this limited time **Equipment Loan Special**. Get the equipment in place now and potentially save on your 2017 taxes by accelerating the depreciation. **That's a win/win!** 

Used equipment financing is available at a 90% advance rate and a rate of 1/2% higher.